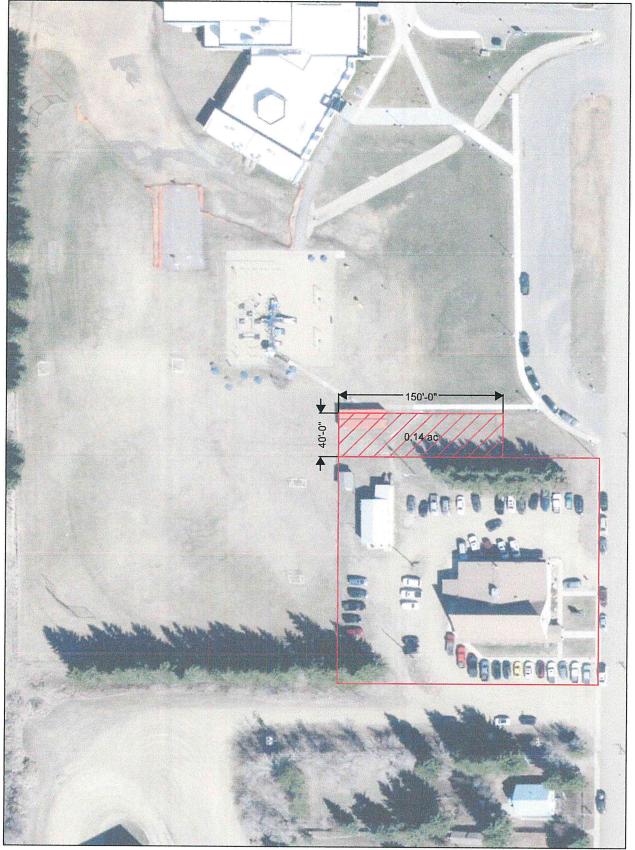

#### SUBDIVISION APPLICATION – 310 PARK AVE and 300 PARK AVE IN SE-12-47-3W4M WITHIN THE VILLAGE OF PARADISE VALLEY – FOR INFORMATION

#### Motion Number:

THAT the County of Vermilion River receive the application for subdivision of Lot 1 Block B Plan 0323102 and Pt. Lot C Plan 1471NW in SE-12-47-3W4M in the Village of Paradise Valley as information.