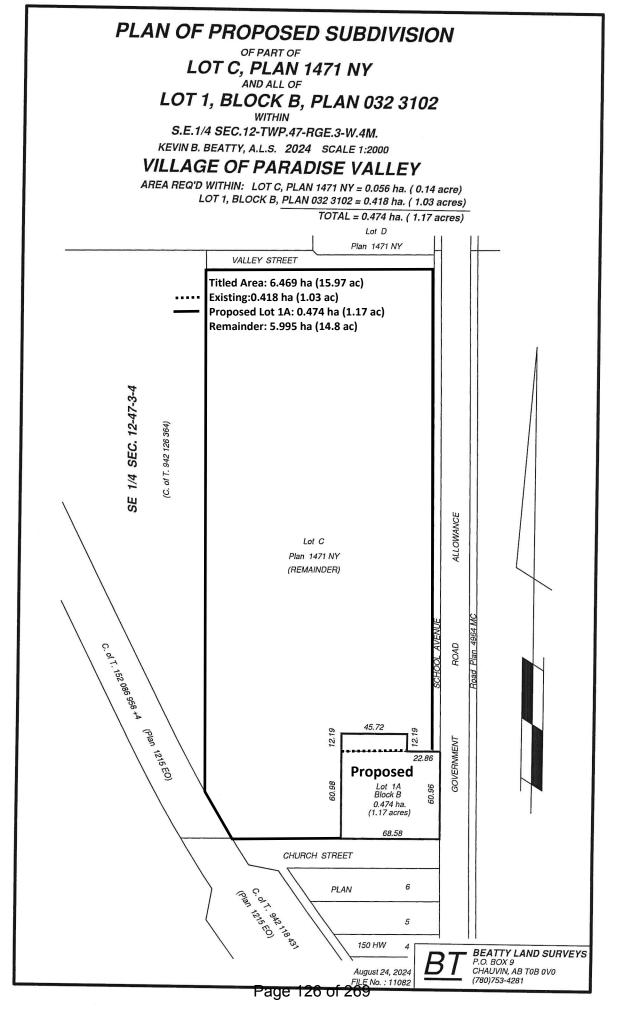

#### SUBDIVISION APPLICATION – 310 PARK AVE and 300 PARK AVE IN SE-12-47-3W4M WITHIN THE VILLAGE OF PARADISE VALLEY – FOR INFORMATION

#### Motion Number:

THAT the County of Vermilion River receive the application for subdivision of Lot 1 Block B Plan 0323102 and Pt. Lot C Plan 1471NW in SE-12-47-3W4M in the Village of Paradise Valley as information.