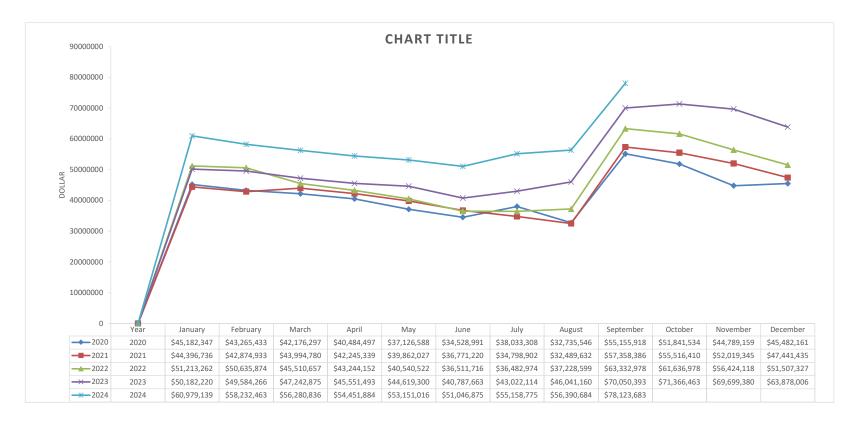

<br>44,619,300 | \$<br>53,151,016 |
| June      | \$<br>34,528,991 | \$<br>36,771,220 | \$<br>36,511,716 | \$<br>40,787,663 | \$<br>51,046,875 |
| July      | \$<br>38,033,308 | \$<br>34,798,902 | \$<br>36,482,974 | \$<br>43,022,114 | \$<br>55,158,775 |
| August    | \$<br>32,735,546 | \$<br>32,489,632 | \$<br>37,228,599 | \$<br>46,041,160 | \$<br>56,390,684 |
| September | \$<br>55,155,918 | \$<br>57,358,386 | \$<br>63,332,978 | \$<br>70,050,393 | \$<br>78,123,683 |
| October   | \$<br>51,841,534 | \$<br>55,516,410 | \$<br>61,636,978 | \$<br>71,366,463 |                  |
| November  | \$<br>44,789,159 | \$<br>52,019,345 | \$<br>56,424,118 | \$<br>69,699,380 |                  |
| December  | \$<br>45,482,161 | \$<br>47,441,435 | \$<br>51,507,327 | \$<br>63,878,006 |                  |



NOTE: 2024 will not include Tax Surplus cash account

|                                                             |                 | BUDGETED 1     |              |                        | ACTUAL TI     |             |                 |
|-------------------------------------------------------------|-----------------|----------------|--------------|------------------------|---------------|-------------|-----------------|
|                                                             |                 | 2024           | 2024         |                        | 2024          | 2024        |                 |
| County of Vermilion River -                                 |                 | CONTRIBUTIONS  | WITHDRAWALS  |                        | CONTRIBUTIONS | WITHDDAWAIS |