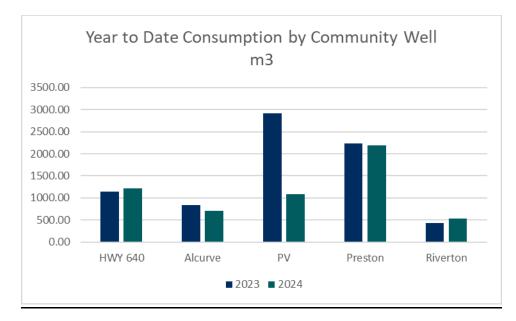

ctober:

PW 010 – Road Construction Standards & Procedures

PW 012 – Public Works Projects Policy

PW 019 - Emergent Projects

PW 020 – Drainage Ditches

The corporate plan and the long-term plans were presented at the annual strategic planning meeting. Public Works is currently working on an Asset Management Plan to be presented to Council before the end of 2024.

#### Water & Sewer

The graphs below illustrate the water consumption in the Hamlets on the ACE water distribution line per the water volume billed from ACE.





Included in the monthly consumption for Dewberry is the water sold at the bulk water station. For the month of September it was 122.5 m3.

The graphs below illustrate the water consumption at the rural water wells per the water volume billed through the token system.





Water Activities of Note:

- Preparing for fall.

## **Gravel Activities**

The chart below shows the total gravel inventory in cubic yards.

Total Gravel Inventory Volume Yards

| as of | September | 30 | 2024 |
|-------|-----------|----|------|
| 45 01 | September | 50 | 2021 |

| 3/4"   | 165,650.90 |
|--------|------------|
| 1 1/2" | 45,210.91  |
| Reject | 244,185.26 |

The chart below shows the gravel used on roads to date for 2022, 2023 and 2024. This does not include gravel hauled between pits and stockpiles.

|        | 2022      | 2023       | 2024       |
|--------|-----------|------------|------------|
| 3/4"   | 89,010.63 | 103,797.82 | 108,930.96 |
| 1 1/2" | 5,145.64  | 4,814.16   | 2,742.14   |
| Reject | 270.84    | 93.08      | 0.00       |

#### Tonnes of Gravel Use