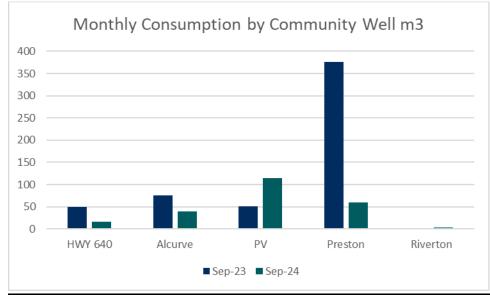

ober:

PW 010 – Road Construction Standards & Procedures

PW 012 – Public Works Projects Policy

PW 019 - Emergent Projects

PW 020 – Drainage Ditches

The corporate plan and the long-term plans were presented at the annual strategic planning meeting. Public Works is currently working on an Asset Management Plan to be presented to Council before the end of 2024.

#### Water & Sewer

The graphs below illustrate the water consumption in the Hamlets on the ACE water distribution line per the water volume billed from ACE.





Included in the monthly consumption for Dewberry is the water sold at the bulk water station. For the month of September it was 122.5 m3.

The graphs below illustrate the water consumption at the rural water wells per the water volume billed through the token system.





Water Activities of Note:

- Preparing for fall.

## **Gravel Activities**

The chart below shows the total gravel inventory in cubic yards.

Total Gravel Inventory Volume Yards

| as of | September | 30 | 2024 |
|-------|-----------|----|------|
| 45 01 | September | 50 | 2021 |

| 3/4"   | 165,650.90 |
|--------|------------|
| 1 1/2" | 45,210.91  |
| Reject | 244,185.26 |

The chart below shows the gravel used on roads to date for 2022, 2023 and 2024. This does not include gravel hauled between pits and stockpiles.

|        | 2022      | 2023       | 2024       |
|--------|-----------|------------|------------|
| 3/4"   | 89,010.63 | 103,797.82 | 108,930.96 |
| 1 1/2" | 5,145.64  | 4,814.16   | 2,742.14   |
| Reject | 270.84    | 93.08      | 0.00       |

#### Tonnes of Gravel Used