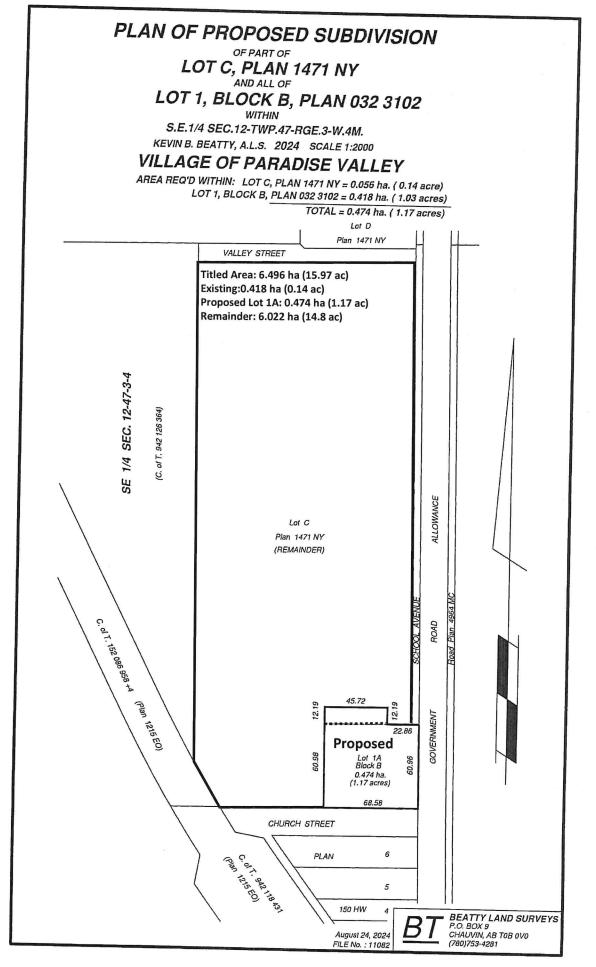

#### SUBDIVISION APPLICATION – 310 PARK AVE and 300 PARK AVE IN SE-12-47-3W4M WITHIN THE VILLAGE OF PARADISE VALLEY – FOR INFORMATION

#### Motion Number:

THAT the County of Vermilion River receive the application for subdivision of Lot 1 Block B Plan 0323102 and Pt. Lot C Plan 1471NW in SE-12-47-3W4M in the Village of Paradise Valley as information.