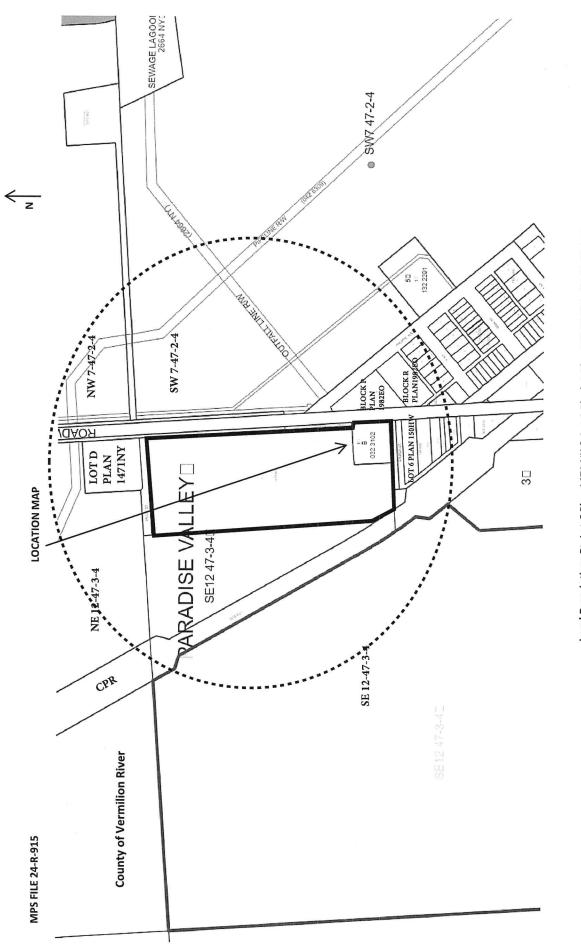

#### SUBDIVISION APPLICATION – 310 PARK AVE and 300 PARK AVE IN SE-12-47-3W4M WITHIN THE VILLAGE OF PARADISE VALLEY – FOR INFORMATION

#### Motion Number:

THAT the County of Vermilion River receive the application for subdivision of Lot 1 Block B Plan 0323102 and Pt. Lot C Plan 1471NW in SE-12-47-3W4M in the Village of Paradise Valley as information.