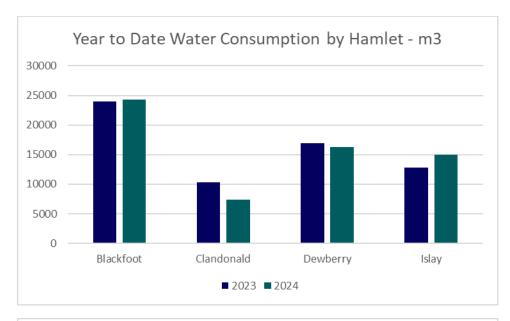

September to be rescinded:

PW 013 – Sale of Gravel Standards & Procedures

PW 026a - Gravel Pit Reclamation

PW 026b - Administrative Guidelines for Gravel Pit Reclamation

The review process for the following policies began this summer and will be brought to Council in October:

PW 010 – Road Construction Standards & Procedures

PW 012 – Public Works Projects Policy

PW 019 - Emergent Projects

PW 020 – Drainage Ditches

The corporate plan and the long-term plans were presented at the annual strategic planning meeting. Public Works is currently working on an Asset Management Plan to be presented to Council before the end of 2024.

#### Water & Sewer

The graphs below illustrate the water consumption in the Hamlets on the ACE water distribution line per the water volume billed from ACE.





Included in the monthly consumption for Dewberry is the water sold at the bulk water station. For the month of September it was 122.5 m3.

The graphs below illustrate the water consumption at the rural water wells per the water volume billed through the token system.





Water Activities of Note:

- Preparing for fall.

## **Gravel Activities**

The chart below shows the total gravel inventory in cubic yards.

Total Gravel Inventory Volume Yards

| as of | September | 30 | 2024 |
|-------|-----------|----|------|
| 45 01 | September | 50 | 2021 |

| 3/4"   | 165,650.90 |
|--------|------------|
| 1 1/2" | 45,210.91  |
| Reject | 244,185.26 |

The chart below shows the gravel used on roads to date for 2022, 2023 and 2024. This does not include gravel hauled between pits and stockpiles.